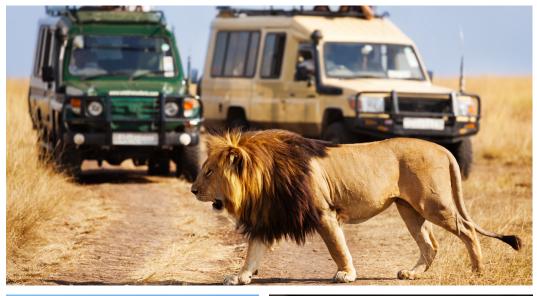

# DAY 5: TIME SAVER FLIGHT TO NAIROBI -OL PEJETA CONSERVANCY

Today after breakfast depart Amboseli via a **Time-Saver Flight** to Nairobi. Then travel to the **OI Pejeta Conservancy** featuring the largest black rhino sanctuary in East Africa, and home to two of the world's last remaining northern white rhinos. Enjoy a **Game Drive** and view the **Sweetwaters Chimpanzee Sanctuary**, established by the Kenya Wildlife Service and the Jane Goodall Institute to provide a lifelong refuge to orphaned and abused chimpanzees from West and Central Africa. Enjoy the views and amenities of your lodge before dinner. **(B,L,D)** Overnight: **OI Pejeta Conservancy** 