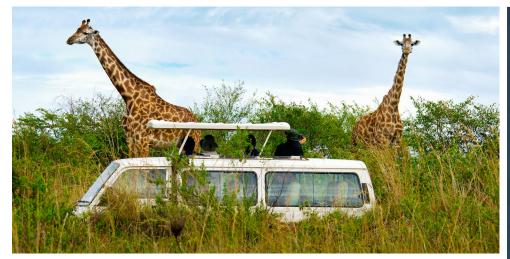

# DAY 6: OL PEJETA CONSERVANCY RESERVE -SAMBURU

This morning depart the lodge to stop at the Equator for a brief presentation before traveling to the Samburu Game Reserve for an afternoon Game Drive. Here you will find the long-necked gerenuk, reticulated giraffe, Grey zebra, oryx & the tiny dik dik. The reserve also boasts a fantastic variety of birdlife, especially along the banks of the Uaso Nyiro River. (B,L,D) Overnight: Samburu

# DAY 7: SAMBURU GAME RESERVE

Today enjoy **Two Game Drives** in the **Samburu Game Reserve**. The landscape is beautiful, set against flat-topped Ololokwe Mountain. Along

with the large herds of buffalo and elephant you may spot leopard resting on high tree limbs, while below, zebra and ostrich wander amidst enormous red termite mounds rising from the hot red soil.