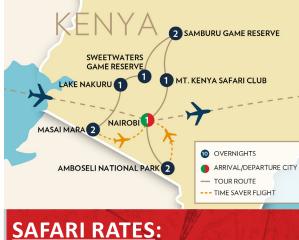

# DAY 3: NAIROBI - AMBOSELI NAT'L PARK

Enjoy breakfast at the hotel this morning followed by a Safari Briefing given by your Tour Manager. Then visit the Karen Blixen Home and Museum made famous by the film "Out of Africa." Later travel to the Giraffe Center located on the 1932 estate of coffee king David Duncan. Here you will literally come face to face and hand-feed the near extinct Rothschild giraffe from an elevated treetop. Later enjoy lunch at the world famous Carnivore Restaurant where you will have the opportunity to sample an array of game & domestic meats. After lunch head south to Amboseli National Park. Arrive in time for dinner at your lodge surrounded by miles of rolling grasslands.

# DAY 4: AMBOSELI NATIONAL PARK

Amboseli National Park is home to the legendary Masai Tribesmen and famous for its elephant population numbering over one thousand strong and growing. This morning wake to views of spectacular Mount Kilimanjaro which dominates

the southern horizon. Today enjoy **Two Game Drives** in Amboseli searching for elephant, lion, antelope, zebra, wildebeest & buffalo. Perhaps enjoy a leisurely mid-day around the pool of your lodge.

(B,L,D) Overnight: Amboseli National Park

# DAY 5: TIME SAVER FLIGHT TO NAIROBI -OL PEJETA CONSERVANCY

Today after breakfast depart Amboseli via a **Time-Saver Flight** to Nairobi. Then travel to the **OI Pejeta Conservancy** featuring the largest black rhino sanctuary in East Africa, and home to two of the world's last remaining northern white rhinos. Enjoy a **Game Drive** and view the **Sweetwaters Chimpanzee Sanctuary**, established by the Kenya Wildlife Service and the Jane Goodall Institute to provide a lifelong refuge to orphaned and abused chimpanzees from West and Central Africa. Enjoy the views and amenities of your lodge before dinner. **(B,L,D)** Overnight: **OI Pejeta Conservancy** 

(B,L,D) Overhight: Of Pejeta Conservancy

# DAY 6: OL PEJETA CONSERVANCY RESERVE -SAMBURU

This morning depart the lodge to stop at the Equator for a brief presentation before traveling to the Samburu Game Reserve for an afternoon Game Drive. Here you will find the long-necked gerenuk, reticulated giraffe, Grey zebra, oryx & the tiny dik dik. The reserve also boasts a fantastic variety of birdlife, especially along the banks of the Uaso Nyiro River. (B,L,D) Overnight: Samburu

# DAY 7: SAMBURU GAME RESERVE

Today enjoy **Two Game Drives** in the **Samburu Game Reserve**. The landscape is beautiful, set against flat-topped Ololokwe Mountain. Along

with the large herds of buffalo and elephant you may spot leopard resting on high tree limbs, while below, zebra and ostrich wander amidst enormous red termite mounds rising from the hot red soil.

(B,L,D)

Overnight: Samburu

DAY 8: SAMBURU - MT. KENYA SAFARI CLUB This morning depart Samburu enroute to the exquisite Mount Kenya Safari Club, originally founded by William Holden, Clark Gable, John Wayne, Bing Crosby & Bob Hope. Sprawled on the slopes of majestic Mount Kenya, this exclusive world famous club is sure to be a highlight. This evening enjoy dinner in the Club dining room in smart casual attire.

# DAY 9: MT. KENYA SAFARI CLUB - LAKE NAKURU

Today after breakfast depart and travel to Lake Nakuru National Park for a one night stay. Enjoy lunch and later this afternoon venture out on a Game Drive in this park famous for black & white rhinos, leopards, flamingos & other incredible birdlife.

# DAY 10: LAKE NAKURU - MASAI MARA

Travel to the Masai Mara, Kenya's most exciting reserve and an extension of the legendary Serengeti Plain, and regarded as one of Africa's most dramatic wildlife arenas. This afternoon arrive for a leisurely two-night stay. Next enjoy a late afternoon Game Drive in the Mara. From your safari vehicle you'll have a ringside seat for the greatest wildlife show on Earth. Learn about the legendary migration of the wildebeest. On the endless plains you will find the predators

#### DAY 11: MASAI MARA

Today add to your list of animal sightings with Two Game Drives into the Mara. Today you may wish to take an optional balloon safari as well (weather permitting). Tonight enjoy a Farewell Dinner at your lodge. 🗙 (B,L,D)

# DAY 12: MASAI MARA - TIME SAVER **FLIGHT TO NAIROBI - FLIGHT TO EUROPE**

This morning take a Time-Saver Flight to Nairobi cutting out the long drive from the Masai Mara to Nairobi. Arrive at your hotel for a day room stay before your late evening flight bound for Europe.