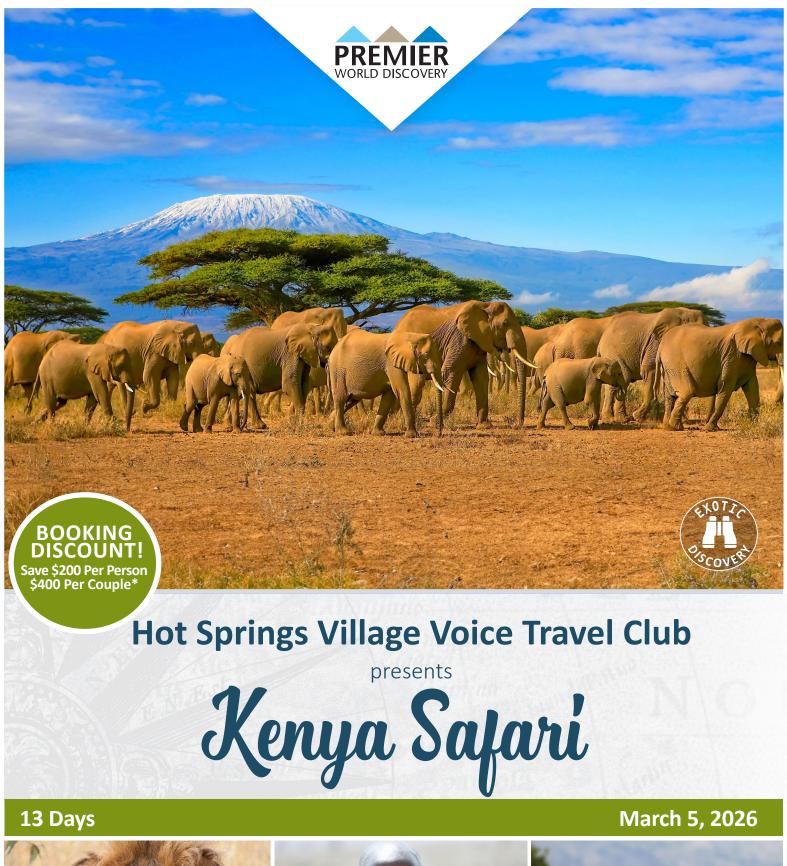

# DAY 10: LAKE NAKURU - MASAI MARA

Travel to the Masai Mara, Kenya's most exciting reserve and an extension of the legendary Serengeti Plain, and regarded as one of Africa's most dramatic wildlife arenas. This afternoon arrive for a leisurely two-night stay. Next enjoy a late afternoon Game Drive in the Mara. From your safari vehicle you'll have a ringside seat for the greatest wildlife show on Earth. Learn about the legendary migration of the wildebeest. On the endless plains you will find the predators

hidden among the acacia trees; black-maned lion, hyena, cheetah & leopard. You'll find big game like rhino, elephant & buffalo along with herds of wildebeest and zebra and birdlife of all species.

🗙 (B,L,D) Overnight: Masai Mara

#### DAY 11: MASAI MARA

Today add to your list of animal sightings with Two Game Drives into the Mara. Today you may wish to take an optional balloon safari as well (weather permitting). Tonight enjoy a Farewell Dinner at your lodge. 🗙 (B,L,D)