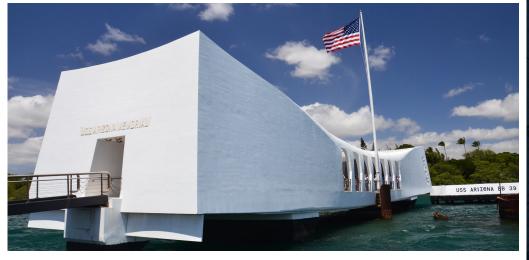

# **DAY 2: HONOLULU TOURING**

Today enjoy a **Pearl Harbor & Honolulu City Tour**. Head first to Pearl Harbor to take a Navy launch out to the USS Arizona Memorial to pay tribute to the fallen heroes who lost their lives on December 7, 1941. You'll have time to explore the visitor center, view a film and the exhibits before we head off to see the sights of Honolulu. Set in a real dormant volcano, you visit Punchbowl Crater to take a drive through the National Cemetery of the Pacific. Later see the State Capitol, the Governor's Mansion, Chinatown and view King Kamehameha's statue before returning to your hotel. This evening join your fellow travelers for a **Welcome Dinner**.