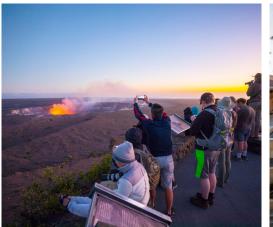

# DAY 4: HONOLULU - FLY TO HILO (BIG ISLAND) - BIG ISLAND TOURING

This morning fly to Hilo on the Island of Hawaii (the Big Island). Ascend the rugged countryside to Volcanoes National Park, a UNESCO World Heritage site where you'll see a real, smoking and steaming volcano. Visit Volcanoes National Park Visitor Center to learn all about the geology and history of the volcano. Then depart to see the unique Punaluu Black Sand Volcanic Beach. Later journey to the Kona Coast area and check into your resort for a two-night stay. After settling in, travel to the nearby historic fishing village of Kailua Kona, referred to by the locals as Kona or Kona town.