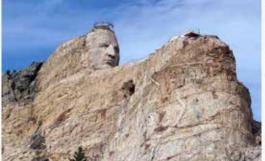

#### DAY 2: MOUNT RUSHMORE - CRAZY **HORSE MEMORIAL**

This morning visit Mt. Rushmore featuring the awesome sculptures of Washington, Jefferson, Roosevelt and Lincoln. Each face is 60 feet high and is carved into the rugged granite mountainside with intricate perfection. Continue onto the Crazy Horse Memorial, still in progress. View the giant mountainside sculpture of the famous Indian Chief astride his pony. This afternoon visit Custer State Park famous as a wildlife preserve featuring a herd of 1,500 free roaming buffalo. Experience a thrilling Buffalo Jeep Safari in search of some of the herd. Enjoy dinner at the famous State Game Lodge, built 1920 and listed on the national register of historic places with past guests including Presidents Coolidge & Eisenhower. 🗶 (B,D) **Overnight: Rapid City** 