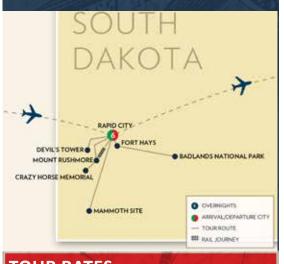

#### **DAY 1: ARRIVE RAPID CITY**

Today arrive in Rapid City. Enjoy a Welcome Dinner with your traveling companions. 🗙 (D) **Overnight: Rapid City** 

#### DAY 2: MOUNT RUSHMORE - CRAZY **HORSE MEMORIAL**

This morning visit Mt. Rushmore featuring the awesome sculptures of Washington, Jefferson, Roosevelt and Lincoln. Each face is 60 feet high and is carved into the rugged granite mountainside with intricate perfection. Continue onto the Crazy Horse Memorial, still in progress. View the giant mountainside sculpture of the famous Indian Chief astride his pony. This afternoon visit Custer State Park famous as a wildlife preserve featuring a herd of 1,500 free roaming buffalo. Experience a thrilling Buffalo Jeep Safari in search of some of the herd. Enjoy dinner at the famous State Game Lodge, built 1920 and listed on the national register of historic places with past guests including Presidents Coolidge & Eisenhower. 🗶 (B,D) **Overnight: Rapid City** 

#### DAY 3: DEVIL'S TOWER - DEADWOOD

Today journey west into Wyoming to visit Devil's Tower National Monument to view the 867 foot monolith. Return east into South Dakota to visit historic Deadwood. Meet your local guide and explore the 1876 rough and tumble gold camp & gambling town where Wild West legends were made like Wild Bill Hickok, Calamity Jane and Seth Bullock. The entire city is a national historic landmark and features an incredibly preserved Main Street. Later drive through beautiful Spearfish Canyon, a scenic drive in the Black Hills. **(B)** 

#### DAY 4: THE MAMMOTH SITE - THE JOURNEY MUSEUM

This morning travel to The Mammoth Site in Hot Springs, the museum has the greatest concentration of mammoth remains in the world. As of 2016, the remains of 61 mammoths including 58 North American Columbian and 3 Woolly mammoths had been recovered. Mammoth bones were found at the site in 1974, and a museum and building enclosing the site were established. Next visit one of Rapid City's newest attractions, the city-owned \$12 million The Journey Museum which traces the geology of the Black Hills and tells the story of the people who inhabited these lands. The

Journey features four museums including the Sioux Indian Museum. Enjoy the remainder of the day at your own pace.

Overnight: Rapid City

🗙 (B)

#### **DAY 5: BADLANDS NATIONAL PARK - FORT** HAYS

Today visit and drive through Badlands National Park, located between the White and Cheyenne Rivers. The area contains spectacular examples of weathering, erosion, fantastic ridges, cliffs and canyons of variegated color. Later explore the unusual and well-known Wall Drug Store, famous for its "Free Ice Water". This afternoon visit the Fort Hays Dances with Wolves Movie Set to see some of the original buildings used in the Oscar winning film. Later at the same location enjoy a fun filled Chuckwagon Supper & Cowboy Show.