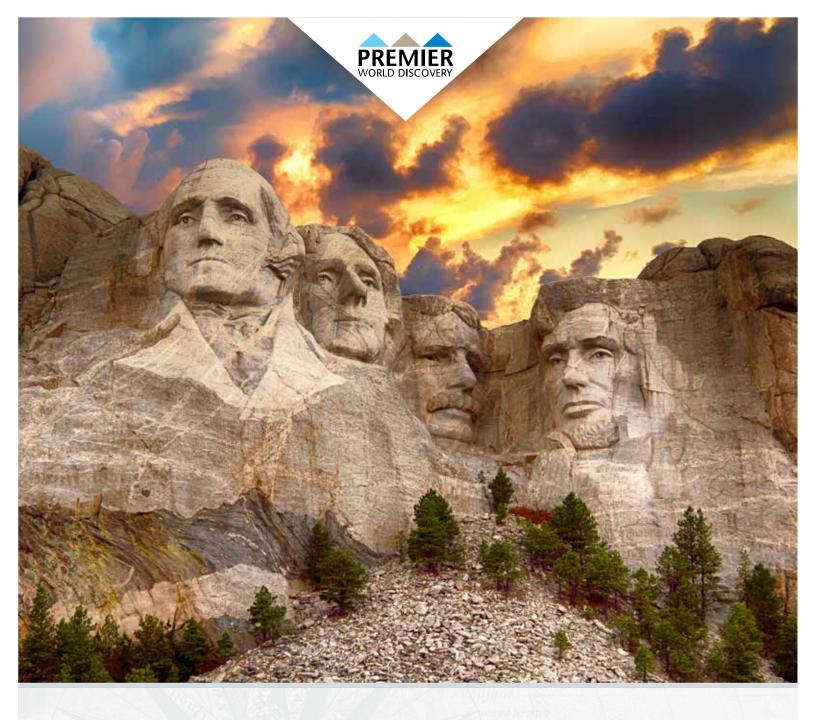

#### DAY 2: MOUNT RUSHMORE - CRAZY **HORSE MEMORIAL**

This morning visit Mt. Rushmore featuring the awesome sculptures of Washington, Jefferson, Roosevelt and Lincoln. Each face is 60 feet high and is carved into the rugged granite mountainside with intricate perfection. Continue onto the Crazy Horse Memorial, still in progress. View the giant mountainside sculpture of the famous Indian Chief astride his pony. This afternoon visit Custer State Park famous as a wildlife preserve featuring a herd of 1,500 free roaming buffalo. Experience a thrilling Buffalo Jeep Safari in search of some of the herd. Enjoy dinner at the famous State Game Lodge, built 1920 and listed on the national register of historic places with past guests including Presidents Coolidge & Eisenhower. 🗶 (B,D) **Overnight: Rapid City** 