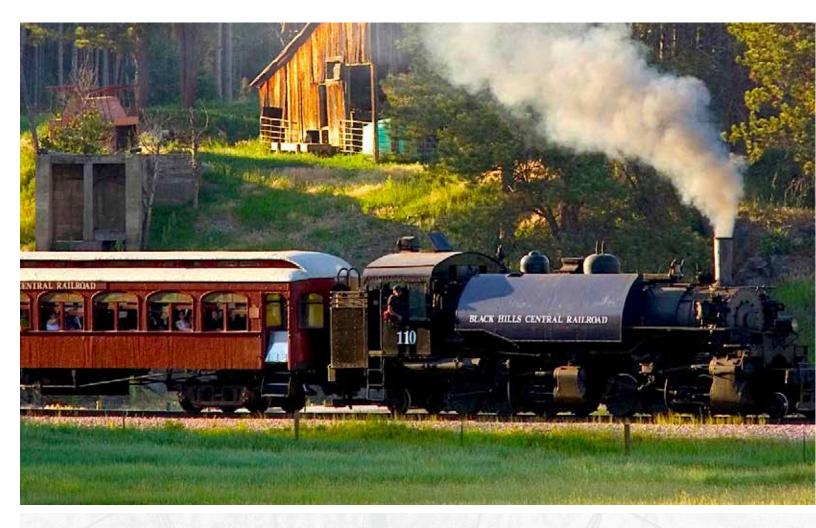

#### DAY 6: 1880 TRAIN - MT. RUSHMORE AT NIGHT

This morning enjoy a short drive to Hill City to explore Main Street and board the 1880 Train for a rail journey through history & scenery. The 1880 Train is an authentic narrow gauge railroad dating back to the Black Hills Gold

Rush. Tonight's special **Farewell Dinner** is at the **K-Bar S Lodge** nestled in the beautiful Black Hills just outside Keystone. Following dinner experience **Mt. Rushmore at Night** to see this American treasure illuminated in a whole new light.